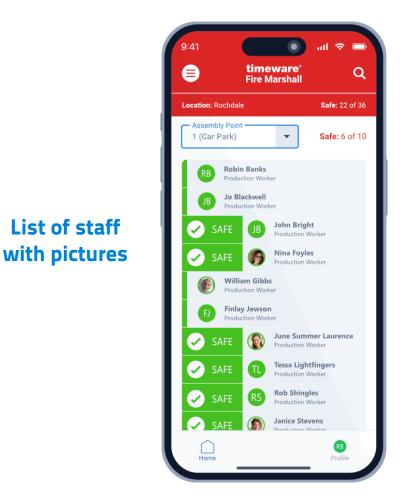

# timeware<sup>®</sup> fire marshall phone app

List of staff

#### **Highlights**

A new app called timeware fire marshal (rebrand name), that enables designated members of the workforce 1. to mark team members as 'safe' during a fire alert.

Swipe right to confirm sight of team member