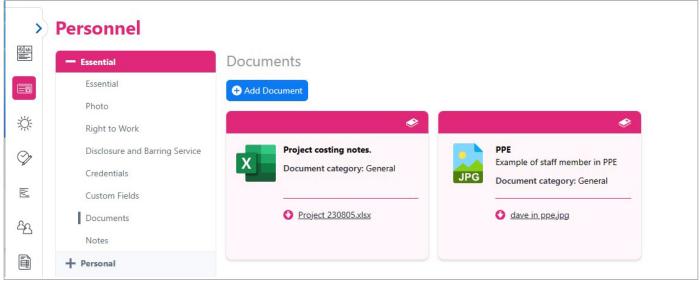

Seven assignments plus four custom groupings.

Location grouping incorporates Google maps API.

Supports multiple documents and can be viewed in both card and grid format.

Supported document types.

Supports multiple addresses.