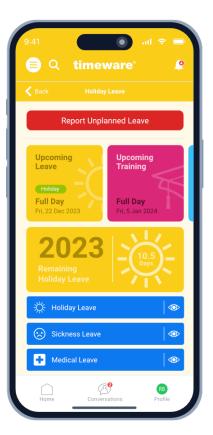

# Leave entitlement

| 🛢 વ            | timeware                   | Q         |
|----------------|----------------------------|-----------|
| <b>〈</b> Back  | Pay Period                 |           |
| NOV<br>2023    | Wed, 1 to Thu, 30<br>Total | 0:00      |
| Opening balan  | ce                         | -90:00    |
| Accumulated    |                            | 0:00      |
| Target         |                            | 4:00      |
| Closing balanc | e                          | -94:00    |
| Overspill      |                            | 0:00      |
| You have       | OP OF                      | oookings. |
| $\cap$         | R                          | RB        |

#### Green header: Timesheets

Orange header: Leave

Leave dashboard highlighting the dates of an upcoming holiday and training. Also provides a snapshot of the number of days leave available in the rest of the holiday year. Nought the red button at the top of the page for reporting unplanned leave.

| :41                                          | •                                   | .ul 🗢 🔲        |
|----------------------------------------------|-------------------------------------|----------------|
| 🗐 Q 🕴                                        | timeware                            | e. 🍗           |
| Back                                         |                                     |                |
| <mark>Ioliday Lea</mark> v<br>Sun, 1 Jan 20  | <mark>ve</mark><br>123 to Sun, 31 D | )ec 2023       |
| Sun, 6 Aug 20<br>Holiday Full Da             | 23 to Sat, 19 Aug 20<br>ay          | 023<br>14 Days |
| Approved<br>Mon, 20 Mar 2                    | 023 @ 11:27                         |                |
| Family hol                                   | iday                                |                |
| Thu, 13 Jul 20                               |                                     |                |
| Holiday Half D<br>Approved<br>Mon, 17 Jul 20 |                                     | 0.5 Days       |
| 🕲 School pla                                 | y in the morning                    |                |
| Mon, 1 Sep 20                                |                                     |                |
| Holiday Full Da<br>Approved<br>Mon, 20 Mar 2 |                                     | 1 Day          |
| Dooking at                                   | fter children                       | (+)            |
|                                              |                                     | _              |

#### Orange header: Leave

Breakdown of approved holidays leave in the current holiday year.

| 9:41          |                                                 | all 🗢 🗖       |
|---------------|-------------------------------------------------|---------------|
| <b>ອ</b> ຊ    | timeware                                        | Q             |
| 🗲 Back        | Conversation Hub                                |               |
| Let's         | start a new conversal                           | tion          |
|               | lect the topic for the<br>ion from the response | 'S            |
| Timeshee      | ts                                              |               |
| Shifts        |                                                 |               |
| Planned le    | eave                                            |               |
| Sickness      | or unplanned leave                              |               |
| Up-comin      | g events                                        |               |
| Training      |                                                 |               |
| Documen       |                                                 |               |
| Expenses      |                                                 |               |
| I'd like to a | ask about shifts                                |               |
| Wha           | t would you like to ask<br>s?                   | about         |
| Home          | Conversations                                   | RB<br>Profile |