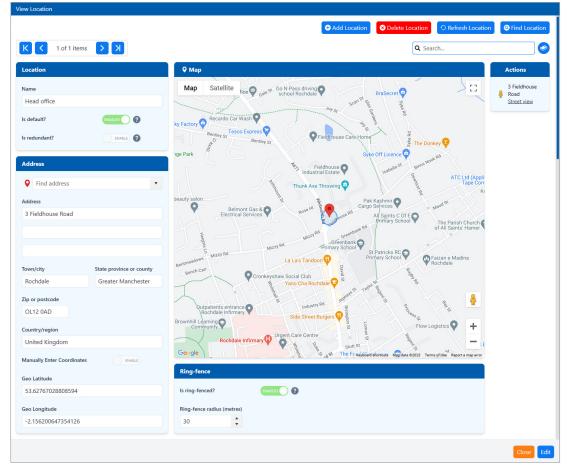

Seven assignments plus four custom groupings.

Location grouping incorporates Google maps API.

Supports multiple documents and can be viewed in both card and grid format.

Supported document types.

Supports multiple addresses.