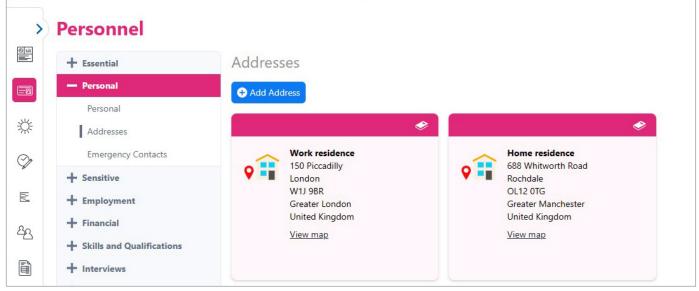

Seven assignments plus four custom groupings.

Location grouping incorporates Google maps API.

Supports multiple documents and can be viewed in both card and grid format.

Supported document types.

Supports multiple addresses.

| > | Personnel                                                                 |                |                    |           |                | + Add new person | Ӿ Delete person | Copy person     | O Re |
|---|---------------------------------------------------------------------------|----------------|--------------------|-----------|----------------|------------------|-----------------|-----------------|------|
|   | + Essential                                                               | Addresses      |                    |           |                |                  |                 |                 |      |
|   | - Personal                                                                | Add Address    |                    |           |                |                  | ** =            | Q Search        |      |
|   | Personal<br>Addresses                                                     | Address Type   | Line 1             | Town/city | Postal Address | Country/region   | ls ring-fenc    |                 | R    |
|   | Emergency Contacts                                                        | Work residence | 150 Piccadilly     | London    | W1J 9BR        | United Kingdom   | False           | View map        |      |
|   | + Sensitive<br>+ Employment<br>+ Financial<br>+ Skills and Qualifications | Home residence | 688 Whitworth Road | Rochdale  | OL12 OTG       | United Kingdom   | False           | <u>View map</u> |      |
|   | + Interviews                                                              |                |                    |           |                |                  |                 |                 |      |

Can be viewed in both card and grid format.