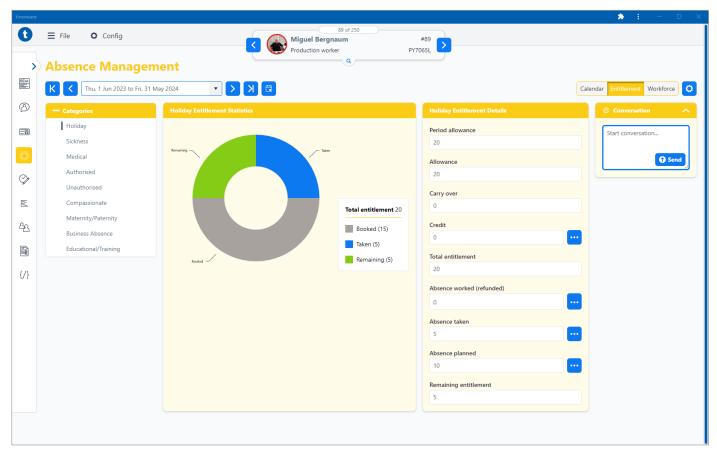

# Absence management

## Highlights

- 1. Additional authorised leave frequency options.
- 2. Improved RTW procedure.

| > | Absen        | ce Mana            | gement                   |              |              | Product      | ion worker     |              | PY7065L      |                |              |                |                                                   |
|---|--------------|--------------------|--------------------------|--------------|--------------|--------------|----------------|--------------|--------------|----------------|--------------|----------------|---------------------------------------------------|
|   | KK           | Thu, 1 Jun 2023 to | Fri, 31 May 2024         | •            | K            | <b>:</b>     |                |              |              |                |              |                | Calendar Entitlement Workforce                    |
|   | June         | July               | August                   | September    | October      | November     | December       | January      | February     | March          | April        | May            | Actions                                           |
|   | T 1          | S 1                | T 1                      | F 1          | <b>S</b> 1   | <b>W</b> 1   | F 1            | M 1          | T 1          | F 1            | M 1          | <b>W</b> 1     |                                                   |
|   | F 2          | <b>S</b> 2         | W 2                      | <b>S</b> 2   | M 2          | T 2          | <b>S</b> 2     | T 2          | F 2          | <b>S</b> 2     | T 2          | T 2            | Fri, 18 Aug 2023                                  |
|   | S 3          | M 3                | Т 3                      | <b>S</b> 3   | ТЗ           | F B          | <b>S</b> 3     | W 3          | S 3          | <b>S</b> 3     | W 3          | F 3            |                                                   |
|   | S 4          | T 4                | F 4                      | M 4          | W 4          | <b>S</b> 4   | M 4            | T 4          | S 4          | M 4            | T 4          | S 4            | Training 🛛 🛛 🔽                                    |
|   | M 5          | <b>W</b> 5         | S 5                      | T 5          | T 5          | <b>S</b> 5   | T 5            | F 5          | M 5          | T 5            | F 5          | <b>S</b> 5     |                                                   |
|   | T 6          | T 6                | <b>S</b> 6               | <b>W</b> 6   | F 6          | M 6          | <b>W</b> 6     | <b>S</b> 6   | T 6          | W 6            | S 6          | M 6            | Doctors 🛛 📀                                       |
|   | <b>W</b> 7   | F 7                | M 7                      | T 7          | S 7          | T 7          | T 7            | S 7          | W 7          | T 7            | S 7          | T 7            |                                                   |
|   | T 8          | S 8                | T 8                      | F 8          | S 8          | W 8          | F 8            | M 8          | T 8          | F 8            | M 8          | W 8            | 🕂 Add Bookin                                      |
|   | F 9          | <b>S</b> 9         | <b>W</b> 9               | <b>S</b> 9   | M 9          | Т 9          | <b>S</b> 9     | T 9          | F 9          | <b>S</b> 9     | Т 9          | Т 9            |                                                   |
|   | <b>S</b> 10  | M 10               | <b>T</b> 10              | <b>S</b> 10  | <b>T</b> 10  | F 10         | <b>S</b> 10    | <b>W</b> 10  | S 10         | <b>S</b> 10    | <b>W</b> 10  | F 10           |                                                   |
|   | S 11         | T 11               | F 11                     | M 11         | W 11         | S 11         | M 11           | T 11         | S 11         | M 11           | T 11         | S 11           | Selected date: Fri, 18 Aug 202                    |
|   | M 12         | W 12               | S 12                     | T 12         | T 12         | <b>S</b> 12  | T 12           | F 12         | M 12         | T 12           | F 12         | <b>S</b> 12    | Absence statistics                                |
|   | T 13         | T 13               | <b>S</b> 13              | W 13         | F 13         | M 13         | <b>W</b> 13    | S 13         | T 13         | W 13           | S 13         | M 13           | E Planner                                         |
|   | W 14 Dentist |                    | M 14                     | T 14         | S 14         | <b>T</b> 14  | <b>T</b> 14    | S 14         | <b>W</b> 14  | T 14           | <b>S</b> 14  | T 14           |                                                   |
|   | T 15         | S 15               | T 15                     | F 15         | S 15         | W 15         | F 15           | M 15         | T 15         | F 15           | M 15         | W 15           | Attendance adjustment                             |
|   | F 16         | <b>S</b> 16        | <b>W</b> 16              | S 16         | M 16         | T 16         | S 16           | T 16         | F 16         | S 16           | T 16         | <b>T</b> 16    |                                                   |
|   | S 17         | M 17 Holid         | T 17                     | S 17         | T 17         | F 17         | S 17           | W 17         | S 17         | S 17           | W 17         | F 17           |                                                   |
|   | S 18         | T 18               | F 18 Training<br>Doctors | M 18         | <b>W</b> 18  | S 18         | M 18           | T 18         | <b>S</b> 18  | M 18           | T 18         | <b>S</b> 18    | Selected year: Thu, June 2023<br>Fri, 31 May 2024 |
|   | M 19         | W 19               | S 19                     | T 19         | T 19         | <b>S</b> 19  | T 19           | F 19         | M 19         | T 19           | F 19         | <b>S</b> 19    |                                                   |
|   | T 20         | T 20               | \$ 19<br>\$ 20           | W 20         | F 20         | M 20         | W 20           | S 20         | T 20         | W 20           | S 20         | M 20           | Absence list                                      |
|   | W 21         | F 21               | M 21                     | T 21         | S 21         | T 21         | T 21           | S 21         | W 21         | T 21           | S 21         | T 21           | Absence entitlement credits                       |
|   | T 22         | S 22               | T 22                     | F 22         | S 22         | W 22         | F 22           | M 22         | T 22         | F 22           | M 22         | W 22           | Leave requests (original)                         |
|   | F 23         | S 23               | W 23                     | S 23         | M 23         | T 23         | S 23           | T 23         | F 23         | S 23           | T 23         | T 23           |                                                   |
|   | S 24<br>S 25 | M 24<br>T 25       | T 24                     | S 24<br>M 25 | T 24<br>W 25 | F 24         | S 24<br>M 25   | W 24<br>T 25 | S 24<br>S 25 | S 24           | W 24<br>T 25 | F 24           | Filters                                           |
|   | S 25<br>M 26 | W 26 Holiday       | F 25                     | M 25<br>T 26 | W 25<br>T 26 | S 25<br>S 26 | T 26           | F 26         | S 25<br>M 26 | M 25<br>T 26   | F 26         | \$ 25<br>\$ 26 |                                                   |
|   | T 27         | T 27 Holiday       | S 26                     | W 27         | F 27         | S 26<br>M 27 | W 27           | F 26<br>S 27 | M 26         | W 27           | F 26         | S 26           |                                                   |
|   | W 28         | F 28 Holiday       | S 27                     | T 28         | F 27         | T 28         | T 28           | S 28         | W 28         | T 28           | S 28         | T 28           |                                                   |
|   | T 29         | S 29               | M 28                     | F 29         | S 20         | W 29         | F 29           | M 29         | T 29         | F 29           | M 29         | W 29           |                                                   |
|   | F 30         | s 30               | T 29                     | S 30         | M 30         | T 30         | F 29<br>S 30   | T 30         |              | S 30           | T 30         | T 30           |                                                   |
|   |              | M 31               | <b>W</b> 30              | <u> </u>     | T 31         |              | \$ 30<br>\$ 31 | W 31         |              | \$ 30<br>\$ 31 | - 30         | F 31           |                                                   |
|   |              |                    | T 31                     |              |              |              | 3.51           |              |              | 3 31           |              |                |                                                   |

Clear absence management format.

Workforce absence calendar.

| <b>)</b> | bsenc    | e Mana            | gement                     |              |              |              |              |              |              |              |              |              |                                |
|----------|----------|-------------------|----------------------------|--------------|--------------|--------------|--------------|--------------|--------------|--------------|--------------|--------------|--------------------------------|
| k        | < < T    | nu, 1 Jun 2023 to | Fri, 31 May 2024           | •            | K <          |              |              |              |              |              |              |              | Calendar Entitlement Workforce |
| J        | ine      | July              | August                     | September    | October      | November     | December     | January      | February     | March        | April        | May          | Actions                        |
|          | 1        | S 1               | T 1                        | F 1          | <b>S</b> 1   | <b>W</b> 1   | F 1          | M 1          | T 1          | F 1          | M 1          | <b>W</b> 1   |                                |
|          | 2        | <b>S</b> 2        | W 2                        | <b>S</b> 2   | M 2          | T 2          | <b>S</b> 2   | T 2          | F 2          | <b>S</b> 2   | T 2          | T 2          | Selected date: Fri, 18 Aug 20  |
|          | 3        | M 3               | ТЗ                         | S 3          | T 3          | F 3          | <b>S</b> 3   | W 3          | S 3          | <b>S</b> 3   | W 3          | F 3          | 🕀 Add Book                     |
|          | 4        | T 4               | F 4 Richar                 | M 4          | W 4          | S 4          | M 4          | T 4          | <b>S</b> 4   | M 4          | T 4          | S 4          |                                |
|          | 6        | W 5<br>T 6        | S 5<br>S 6                 | T 5<br>W 6   | T 5          | S 5<br>M 6   | T 5<br>W 6   | F 5<br>S 6   | M 5<br>T 6   | T 5<br>W 6   | F 5          | S 5          |                                |
|          | 1 7      | F 7               | M 7 Richar                 | T 7          | s 7          | T 7          | T 7          | s 7          | W 7          | T 7          | S 7          | T 7          |                                |
|          | 8        | S 8               | T 8 Richar                 | F 8          | <b>S</b> 8   | W 8          | F 8          | M 8          | T 8          | F 8          | M 8          | W 8          |                                |
| F        | 9        | <b>S</b> 9        | W 9 Richar                 | S 9          | M 9          | Т 9          | <b>S</b> 9   | Т 9          | F 9          | <b>S</b> 9   | Т 9          | Т 9          |                                |
| s        | 10       | M 10              | T 10 Richar                | S 10         | T 10         | F 10         | <b>S</b> 10  | <b>W</b> 10  | S 10         | <b>S</b> 10  | <b>W</b> 10  | F 10         |                                |
| s        | 11       | T 11              | F 11 Richar                | M 11         | <b>W</b> 11  | S 11         | M 11         | T 11         | S 11         | M 11         | T 11         | S 11         |                                |
| м        | 12       | <b>W</b> 12       | <b>S</b> 12                | T 12         | T 12         | <b>S</b> 12  | T 12         | F 12         | M 12         | T 12         | F 12         | <b>S</b> 12  |                                |
| т        | 13       | T 13              | S 13                       | W 13         | F 13         | M 13         | <b>W</b> 13  | <b>S</b> 13  | T 13         | W 13         | S 13         | M 13         |                                |
| w        | 14 Jamie | F 14              | M 14 Richar                | T 14         | <b>S</b> 14  | T 14         | T 14         | <b>S</b> 14  | <b>W</b> 14  | T 14         | S 14         | T 14         |                                |
|          | 15       | S 15              | T 15 Richar                | F 15         | S 15         | <b>W</b> 15  | F 15         | M 15         | T 15         | F 15         | M 15         | <b>W</b> 15  |                                |
|          | 16       | S 16              | W 16 Richar                | S 16         | M 16         | T 16         | <b>S</b> 16  | T 16         | F 16         | <b>S</b> 16  | T 16         | T 16         |                                |
|          | 17       | M 17              | T 17 Richar                | S 17         | T 17         | F 17         | S 17         | W 17         | S 17         | S 17         | W 17         | F 17         |                                |
|          | 18       | T 18<br>W 19      | F 18 Richard B<br>Jamie Wh | M 18<br>T 19 | W 18<br>T 19 | S 18<br>S 19 | M 18<br>T 19 | T 18<br>F 19 | S 18<br>M 19 | M 18<br>T 19 | T 18<br>F 19 | 5 18<br>5 19 |                                |
|          | 20       | T 20              | Nathan F                   | W 20         | F 20         | M 20         | W 20         | S 20         | T 20         | W 20         | S 20         | M 20         |                                |
|          | 20       | F 21              | S 19                       | W 20<br>T 21 | F 20         | T 21         | W 20<br>T 21 | S 20         | W 21         | W 20<br>T 21 | S 20         | T 21         |                                |
|          | 22       | S 22              | <b>S</b> 20                | F 22         | S 22         | W 22         | F 22         | M 22         | T 22         | F 22         | M 22         | W 22         |                                |
|          | 23       | \$ 23             | M 21                       | S 23         | M 23         | T 23         | \$ 23        | T 23         | F 23         | \$ 23        | T 23         | T 23         |                                |
|          | 24       | M 24              | T 22                       | S 24         | T 24         | F 24         | <b>S</b> 24  | W 24         | S 24         | S 24         | W 24         | F 24         |                                |
| s        | 25       | T 25              | W 23                       | M 25         | W 25         | \$ 25        | M 25         | T 25         | \$ 25        | M 25         | T 25         | S 25         |                                |
| м        | 26       | W 26 Natha        | T 24                       | T 26         | T 26         | <b>S</b> 26  | T 26         | F 26         | M 26         | T 26         | F 26         | S 26         |                                |
| т        | 27       | T 27 Natha        | F 25                       | <b>W</b> 27  | F 27         | M 27         | <b>W</b> 27  | <b>S</b> 27  | T 27         | <b>W</b> 27  | S 27         | M 27         |                                |
| w        | 28       | F 28 Natha        | S 26<br>S 27               | T 28         | <b>S</b> 28  | T 28         | T 28         | <b>S</b> 28  | <b>W</b> 28  | T 28         | S 28         | T 28         |                                |
|          | 29       | S 29              | S 27<br>M 28               | F 29         | <b>S</b> 29  | W 29         | F 29         | M 29         | T 29         | F 29         | M 29         | W 29         |                                |
| F        | 30       | <b>S</b> 30       | T 29                       | <b>S</b> 30  | M 30         | T 30         | <b>S</b> 30  | T 30         |              | <b>S</b> 30  | Т 30         | T 30         |                                |
|          |          | M 31              | W 30                       |              | T 31         |              | \$ 31        | W 31         |              | \$ 31        |              | F 31         |                                |
|          |          |                   | T 31                       |              |              |              |              |              |              |              |              |              |                                |

Workforce absence calendar.