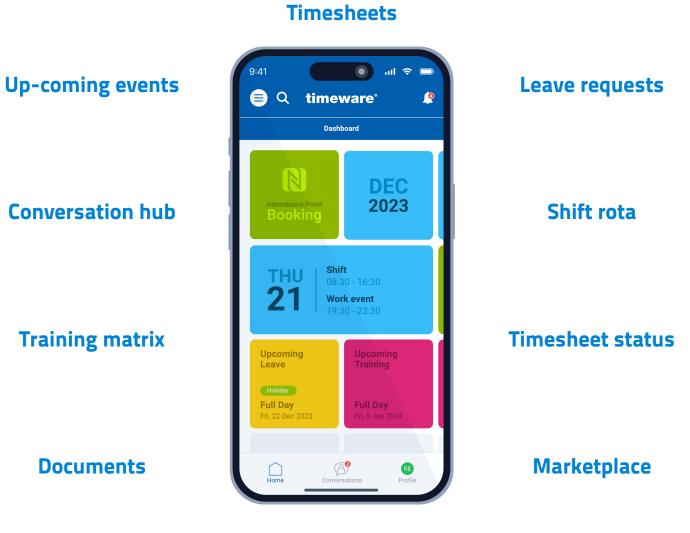

## timeware<sup>®</sup> ESS phone app

#### **Highlights**

- 1. A new employee app called timeware ESS (rebrand name), that acts as the employee's personal hub for all conversations, attendance, absence and personnel queries.
- 2. An improved workforce experience.
  - Efficient human to human communication.
  - Crafted to enable your teams to flourish.
  - Reducing staff turnover through an innovative digital employee experience..

# Leave entitlement

| 🛢 વ            | timeware                   | Q         |
|----------------|----------------------------|-----------|
| <b>〈</b> Back  | Pay Period                 |           |
| NOV<br>2023    | Wed, 1 to Thu, 30<br>Total | 0:00      |
| Opening balan  | ce                         | -90:00    |
| Accumulated    |                            | 0:00      |
| Target         |                            | 4:00      |
| Closing balanc | e                          | -94:00    |
| Overspill      |                            | 0:00      |
| You have       | OP OF                      | oookings. |
| $\cap$         | R                          | RB        |

#### Green header: Timesheets

Orange header: Leave

Leave dashboard highlighting the dates of an upcoming holiday and training. Also provides a snapshot of the number of days leave available in the rest of the holiday year. Nought the red button at the top of the page for reporting unplanned leave.

#### Orange header: Leave

Breakdown of approved holidays leave in the current holiday year.

| 9:41          |                                                 | all 🗢 🗖       |
|---------------|-------------------------------------------------|---------------|
| <b>ອ</b> ຊ    | timeware                                        | Q             |
| 🗲 Back        | Conversation Hub                                |               |
| Let's         | start a new conversal                           | tion          |
|               | lect the topic for the<br>ion from the response | 'S            |
| Timeshee      | ts                                              |               |
| Shifts        |                                                 |               |
| Planned le    | eave                                            |               |
| Sickness      | or unplanned leave                              |               |
| Up-comin      | g events                                        |               |
| Training      |                                                 |               |
| Documen       |                                                 |               |
| Expenses      |                                                 |               |
| I'd like to a | ask about shifts                                |               |
| Wha           | t would you like to ask<br>s?                   | about         |
| Home          | Conversations                                   | RB<br>Profile |

Starting a new

Blue header: General

0

The conversation hub highlighting two open conversations. One about a timesheet query, the other regarding cancelling an approved leave request.

9

# timeware<sup>®</sup> fire marshall phone app

List of staff

#### **Highlights**

A new app called timeware fire marshal (rebrand name), that enables designated members of the workforce 1. to mark team members as 'safe' during a fire alert.

Swipe right to confirm sight of team member

# Dashboard

## Highlights

- 1. Proactive.
- 2. Real time.

| Dashboard                                                            |                                                                                            |                                           |                          |
|----------------------------------------------------------------------|--------------------------------------------------------------------------------------------|-------------------------------------------|--------------------------|
| Unviewed Reports 2 items                                             | System Health 1 item                                                                       | Conversations 13 items                    |                          |
| Archived hours<br>Fri, 14 Feb 2023 11:39 (Just now)                  | iew 3 Attendance devices have not been pulled since Wed, 12 Feb 2023<br>12:31 (3 days)     | 3 Absence Conversations                   |                          |
| Weekly Clock Card Thu, 13 Feb 2023 11:39                             | iew                                                                                        | 1 Payroll Conversation                    |                          |
| (Yesterday)                                                          | Overtime Approval 1 item Bella Rose                                                        | 3 Shift Conversations                     |                          |
| Timesheets 555 items                                                 | Overtime                                                                                   | 3 Timesheet bookings Conversations        |                          |
| [555] Outstanding unauthorised absences that require attention       | View More                                                                                  | 2 Timesheet pay period Conversations      |                          |
| View Mo                                                              | ore Payroll 5 of 12 items                                                                  | 1 Training Conversation                   |                          |
| Upcoming Holidays 2 items                                            | Company A '(Rochdale)' payroll was last run at 1:51pm on Wed 7<br>December 2022 by 'Admin' |                                           | Conversa                 |
|                                                                      | 'Company B (Wigan)' payroll was last run at 1:51pm on Tue 6     December 2022 by 'Admin'   | Approval Required 1 item                  |                          |
| 2023                                                                 | () 'Company C '(London)' payroll has never been run                                        | Bella Roses                               |                          |
| Bella Rose Approval required<br>Mon 22 May 2023 - Fri 26 May<br>2023 | Oaves Company' payroll has never been run     James Removals' payroll has never been run   | Holiday request                           | Vi                       |
| View M                                                               | View More                                                                                  | Latest Absences 4 items                   |                          |
| New Starters 2 items                                                 | General Data Protection Regulation (GDPR) 1 item                                           |                                           | uthorised Medical Appo   |
| Bloggs (Ind.Ltd), Joanne [367]                                       | Alison Kane (34) Ceased employment on 12/02/21     Recommend removal of biometric data     |                                           | Morning                  |
| Bloggs (Ind.Ltd), Joe [368]                                          | Recommend removal of future absence data                                                   | Fri, 10 Feb 2023                          |                          |
| Upcoming Birthdays 2 items                                           | View More                                                                                  | Elizabeth Flaunders Ar<br>Mon, 6 Feb 2023 | uthorised Half Day - Afi |
| Wed, 22 Feb 2023 Bella Rose                                          |                                                                                            | Ella Piper U<br>Fri, 14 Feb 2023          | nauthorised Absence      |
| His Star 2023 Mia Brundle                                            | -                                                                                          |                                           | Vi                       |

# **Conversation hub**

## Highlights

1. Efficient human to human communication.

| + Add Conversation                                  |                               |                                                   |                                                                                                              | Q Search                                                                                           |
|-----------------------------------------------------|-------------------------------|---------------------------------------------------|--------------------------------------------------------------------------------------------------------------|----------------------------------------------------------------------------------------------------|
| Open Conversations (13)                             |                               | ^                                                 | Conversation with Ella Piper - Fri, 17 Feb 2023                                                              | Filters                                                                                            |
| <ul> <li>Ella Piper</li> <li>In progress</li> </ul> | Subject: Timesheet Pay Period | Fri. 17 Feb 2023 08:52<br>Stewart Booth replied   | Timesheet Pay Period<br>Selected Date: Mon, 20 Feb 2023 2023 to Sun, 3 Mar 2023                              | Subject(s)                                                                                         |
| Nick Dewet                                          | Subject: Shift                | Fri, 17 Feb 2023 08:58 🔛 📋                        | Selected Date incit, correct 2022 2023 to Sait 3 wai 2023 View Pay Period View Pay Period                    | Absence (3)                                                                                        |
| Janice Stevens<br>In progress                       | Subject: Training             | Fri, 17 Feb 2023 09:08 🛛 📋                        | I can't see the two hours overtime from this weekend on my timesheet, could someone check it for me? Thanks. | Payroll (1) Shift (3)                                                                              |
| Finlay Jewson<br>In progress                        | Subject: Absence              | Fri, 17 Feb 2023 09:15<br>Finlay Jewson replied   | Friday, 17 Feb 2023 at 7.458AM                                                                               | <ul> <li>Timesheet bookings (3)</li> <li>Timesheet pay period (2)</li> <li>Training (1)</li> </ul> |
| June Summer Lawrence<br>In progress                 | Subject: Absence<br>Holiday   | Fri, 17 Feb 2023 09:18<br>Judith Monroe replied   | Servert Booth Sorry to hear that. I'll check with your manager and get back to you in the next ten minute.   | Priority                                                                                           |
| William Gibbs<br>Open                               | Subject: Payroll              | Fri, 17 Feb 2023 09:45 🛛 📋                        | Friday, 17 Feb 2023 at 845AM                                                                                 | All priorities     Normal (6)                                                                      |
| JB John Bright<br>In progress                       | Subject: Timesheet Bookings   | Fri, 17 Feb 2023 10:36<br>Stewart Booth replied   | Servart Booth                                                                                                | High (2)                                                                                           |
| NF Nina Foyles     Open                             | Subject: Timesheet Bookings   | Fri, 17 Feb 2023 11:48 🛛 📋                        | Friday, 17 Feb 2023 at 852AM                                                                                 | J                                                                                                  |
| Rob Shingles                                        | Subject: Timesheet Pay Period | Fri, 17 Feb 2023 12:43<br>Judith Monroe replied   | No problem I will find out Your request has been approved Your request has been declined                     |                                                                                                    |
| Tessa Lightfingers<br>In progress                   | Subject: Timesheet Bookings   | Thu. 16 Feb 2023 09:08 Tessa Lightfingers replied | Enter response                                                                                               | ✓ Open (4)<br>✓ In progress (9)                                                                    |
| Derek Pauls<br>In progress                          | Subject: Shift                | Thu. 16 Feb 2023 10:11 Stewart Booth replied      | ⊕ Send                                                                                                       | Closed (1052)                                                                                      |
| RB Cobin Banks<br>Open                              | Subject: Shift                | Thu. 16 Feb 2023 10:48 🛛 📋                        | Priority Status<br>Normal X V Open X V                                                                       |                                                                                                    |
| Stelle Lafleur                                      | Subject: Absence              | Thu, 16 Feb 2023 11:01<br>Estelle Lafleur replied | Vormal X V Open X V                                                                                          |                                                                                                    |