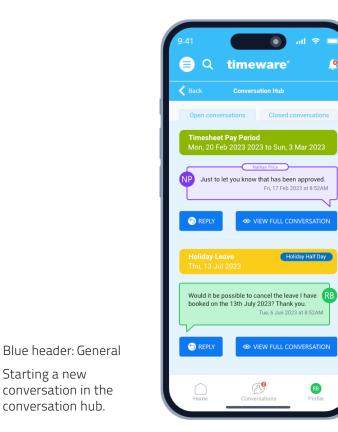

#### Orange header: Leave

Breakdown of approved holidays leave in the current holiday year.

| 9:41          |                                                 | all 🗢 🗖       |
|---------------|-------------------------------------------------|---------------|
| <b>ອ</b> ຊ    | timeware                                        | Q             |
| 🗲 Back        | Conversation Hub                                |               |
| Let's         | start a new conversal                           | tion          |
|               | lect the topic for the<br>ion from the response | 'S            |
| Timeshee      | ts                                              |               |
| Shifts        |                                                 |               |
| Planned le    | eave                                            |               |
| Sickness      | or unplanned leave                              |               |
| Up-comin      | g events                                        |               |
| Training      |                                                 |               |
| Documen       |                                                 |               |
| Expenses      |                                                 |               |
| I'd like to a | ask about shifts                                |               |
| Wha           | t would you like to ask<br>s?                   | about         |
| Home          | Conversations                                   | RB<br>Profile |

Starting a new

Blue header: General

0

The conversation hub highlighting two open conversations. One about a timesheet query, the other regarding cancelling an approved leave request.

9

# **Conversation hub**

## Highlights

1. Efficient human to human communication.

| + Add Conversation                                  |                               |                                                   |                                                                                                              | Q Search                                                                                           |
|-----------------------------------------------------|-------------------------------|---------------------------------------------------|--------------------------------------------------------------------------------------------------------------|----------------------------------------------------------------------------------------------------|
| Open Conversations (13)                             |                               | ^                                                 | Conversation with Ella Piper - Fri, 17 Feb 2023                                                              | Filters                                                                                            |
| <ul> <li>Ella Piper</li> <li>In progress</li> </ul> | Subject: Timesheet Pay Period | Fri. 17 Feb 2023 08:52<br>Stewart Booth replied   | Timesheet Pay Period<br>Selected Date: Mon, 20 Feb 2023 2023 to Sun, 3 Mar 2023                              | Subject(s)                                                                                         |
| Nick Dewet                                          | Subject: Shift                | Fri, 17 Feb 2023 08:58 🔛 📋                        | Selected Date incit, correct 2022 2023 to Sait 3 wai 2023 View Pay Period View Pay Period                    | Absence (3)                                                                                        |
| Janice Stevens<br>In progress                       | Subject: Training             | Fri, 17 Feb 2023 09:08 🛛 📋                        | I can't see the two hours overtime from this weekend on my timesheet, could someone check it for me? Thanks. | Payroll (1) Shift (3)                                                                              |
| Finlay Jewson<br>In progress                        | Subject: Absence              | Fri, 17 Feb 2023 09:15<br>Finlay Jewson replied   | Friday, 17 Feb 2023 at 7.458AM                                                                               | <ul> <li>Timesheet bookings (3)</li> <li>Timesheet pay period (2)</li> <li>Training (1)</li> </ul> |
| June Summer Lawrence<br>In progress                 | Subject: Absence<br>Holiday   | Fri, 17 Feb 2023 09:18<br>Judith Monroe replied   | Servert Booth Sorry to hear that. I'll check with your manager and get back to you in the next ten minute.   | Priority                                                                                           |
| William Gibbs<br>Open                               | Subject: Payroll              | Fri, 17 Feb 2023 09:45 🛛 📋                        | Friday, 17 Feb 2023 at 845AM                                                                                 | All priorities     Normal (6)                                                                      |
| JB John Bright<br>In progress                       | Subject: Timesheet Bookings   | Fri, 17 Feb 2023 10:36<br>Stewart Booth replied   | Servart Booth                                                                                                | High (2)                                                                                           |
| NF Nina Foyles     Open                             | Subject: Timesheet Bookings   | Fri, 17 Feb 2023 11:48 🛛 📋                        | Friday, 17 Feb 2023 at 852AM                                                                                 | J                                                                                                  |
| Rob Shingles                                        | Subject: Timesheet Pay Period | Fri, 17 Feb 2023 12:43<br>Judith Monroe replied   | No problem I will find out Your request has been approved Your request has been declined                     |                                                                                                    |
| Tessa Lightfingers<br>In progress                   | Subject: Timesheet Bookings   | Thu. 16 Feb 2023 09:08 Tessa Lightfingers replied | Enter response                                                                                               | ✓ Open (4)<br>✓ In progress (9)                                                                    |
| Derek Pauls<br>In progress                          | Subject: Shift                | Thu. 16 Feb 2023 10:11 Stewart Booth replied      | ⊕ Send                                                                                                       | Closed (1052)                                                                                      |
| RB Cobin Banks<br>Open                              | Subject: Shift                | Thu. 16 Feb 2023 10:48 🛛 📋                        | Priority Status<br>Normal X V Open X V                                                                       |                                                                                                    |
| Stelle Lafleur                                      | Subject: Absence              | Thu, 16 Feb 2023 11:01<br>Estelle Lafleur replied | Vormal X V Open X V                                                                                          |                                                                                                    |