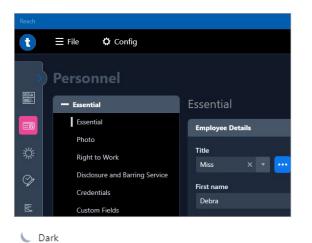

Access timeware® in the cloud from www.timeware.com

The app supports light, dusk and dark modes plus high contract light and high contrast dark.

| Reach    |                                |                   |
|----------|--------------------------------|-------------------|
| Û        | ≡ File Config                  |                   |
| >>       | Personnel                      |                   |
|          | - Essential                    | Essential         |
|          | Essential                      | Employee Details  |
|          | Photo                          | 2<br>2.244        |
| <i>\</i> | Right to Work                  | Title<br>Miss X V |
| Ø        | Disclosure and Barring Service |                   |
| V        | Credentials                    | First name        |
| 2        | Custom Fields                  |                   |