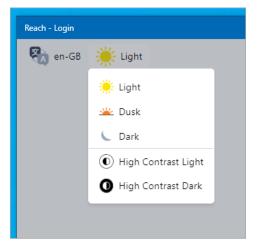

Access timeware® in the cloud from www.timeware.com

The app supports light, dusk and dark modes plus high contract light and high contrast dark.

| Reach    |                                |                   |
|----------|--------------------------------|-------------------|
| Û        | ≡ File Config                  |                   |
| >>       | Personnel                      |                   |
|          | - Essential                    | Essential         |
|          | Essential                      | Employee Details  |
|          | Photo                          | 2<br>2.244        |
| <i>\</i> | Right to Work                  | Title<br>Miss X V |
| Ø        | Disclosure and Barring Service |                   |
| V        | Credentials                    | First name        |
| 2        | Custom Fields                  |                   |

High Contrast Light

High Contrast Dark

| Reach - Login |
|---------------|
| en-GB         |
| en (GB)       |
| en (US)       |
| pl (PL)       |
| es (ES)       |
| fr (FR)       |
| de (DE)       |
| ko (KR)       |
| hi (IN)       |
| ta (IN)       |
| ar (AE)       |
|               |