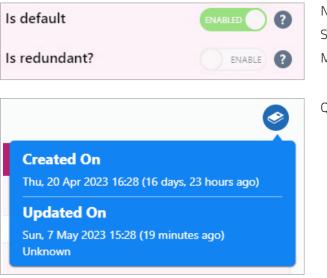

The app supports an ever-increasing number of languages including RTL languages such as Arabic.

Quick links have a familiar feel, helping the user to navigate around the app.

New standards:

Set as the default when new record is created. Mark record as redundant to remove from selection.

Quickly check who created and who last updated a record