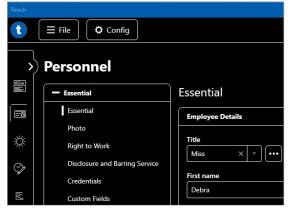

Access timeware® in the cloud from www.timeware.com

The app supports light, dusk and dark modes plus high contract light and high contrast dark.

| Reach    |                                |                   |
|----------|--------------------------------|-------------------|
| Û        | ≡ File Config                  |                   |
| >>       | Personnel                      |                   |
|          | - Essential                    | Essential         |
|          | Essential                      | Employee Details  |
|          | Photo                          | 2<br>2.244        |
| <i>\</i> | Right to Work                  | Title<br>Miss X V |
| Ø        | Disclosure and Barring Service |                   |
| V        | Credentials                    | First name        |
| 2        | Custom Fields                  |                   |