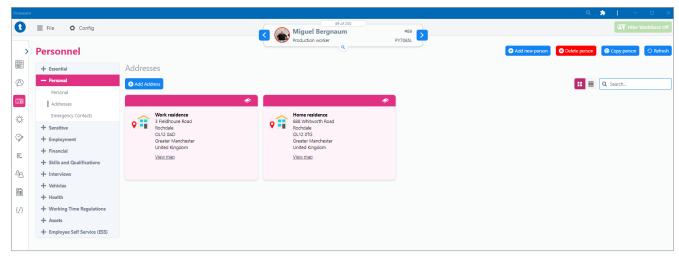

Seven assignments plus four custom groupings.

Location grouping incorporates Google maps API.

Supports multiple documents and can be viewed in both card and grid format.

Supported document types.

Supports multiple addresses.

| > | Personnel                                                                 |                |                    |           |                | + Add new person | Ӿ Delete person | Copy person     | O Re |
|---|---------------------------------------------------------------------------|----------------|--------------------|-----------|----------------|------------------|-----------------|-----------------|------|
|   | + Essential                                                               | Addresses      |                    |           |                |                  |                 |                 |      |
|   | - Personal                                                                | Add Address    |                    |           |                |                  | ** =            | Q Search        |      |
|   | Personal<br>Addresses                                                     | Address Type   | Line 1             | Town/city | Postal Address | Country/region   | ls ring-fenc    |                 | R    |
|   | Emergency Contacts                                                        | Work residence | 150 Piccadilly     | London    | W1J 9BR        | United Kingdom   | False           | View map        |      |
|   | + Sensitive<br>+ Employment<br>+ Financial<br>+ Skills and Qualifications | Home residence | 688 Whitworth Road | Rochdale  | OL12 OTG       | United Kingdom   | False           | <u>View map</u> |      |
|   | + Interviews                                                              |                |                    |           |                |                  |                 |                 |      |

Can be viewed in both card and grid format.