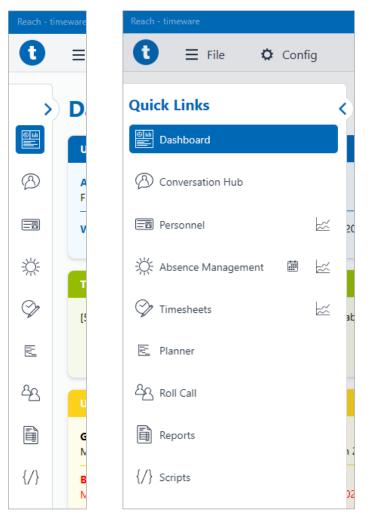

The app supports an ever-increasing number of languages including RTL languages such as Arabic.

Quick links have a familiar feel, helping the user to navigate around the app.

New standards:

Set as the default when new record is created. Mark record as redundant to remove from selection.